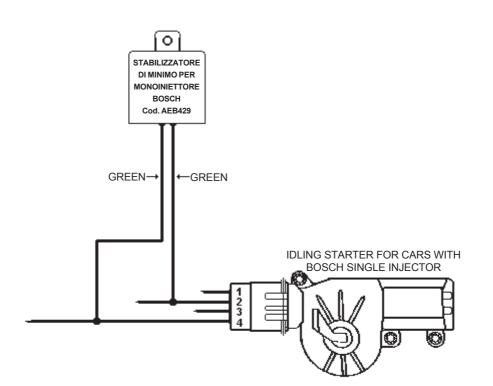

To install the emulator on different cars from the ones mentioned above, please contact A.E.B. Technical Service.

Example of installation of the emulator Code AEB429:

The emulator AEB429 only draws and does not interrupt the wire of the signal on which it works; in this way, during the gasoline the emulator has not influence on the car original system; this applies also in case of failure to the GAS system, thus allowing the user to drive the car with gasoline and reach a service point for checking.